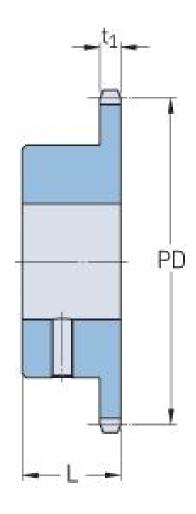

## PHS 08B-1BS26X28

| Pitch P (mm)           | 12.7 |
|------------------------|------|
| Pitch P (in)           | 0.5  |
| No. of teeth           | 26   |
| Pitch diameter<br>(mm) | 12.7 |
| Pitch diameter (in)    | 0.5  |
| Min. bore (mm)         | 28   |
| Min. bore (in)         | 1.1  |
| Max. bore (mm)         | 28   |
| Max. bore (in)         | 1.1  |
| Hub L (mm)             | 30   |
| Hub L (in)             | 1.18 |
| Weight (kg)            | 1.09 |
| Weight (lbs)           | 2.4  |
| Bushing no.            | -    |