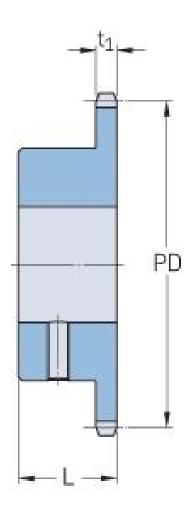

## PHS 08B-1BS26X25

| Pitch P (mm)        | 12.7 |
|---------------------|------|
| Pitch P (in)        | 0.5  |
| No. of teeth        | 26   |
| Pitch diameter      | 12.7 |
| (mm)                |      |
| Pitch diameter (in) | 0.5  |
| Min. bore (mm)      | 25   |
| Min. bore (in)      | 0.98 |
| Max. bore (mm)      | 25   |
| Max. bore (in)      | 0.98 |
| Hub L (mm)          | 30   |
| Hub L (in)          | 1.18 |
| Weight (kg)         | 1.09 |
| Weight (lbs)        | 2.4  |
| Bushing no.         | -    |