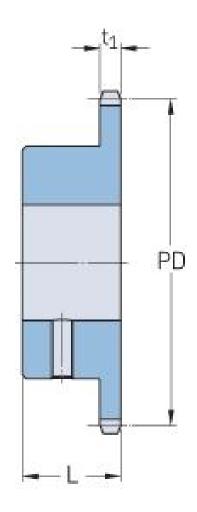

## PHS 08B-1BS26X19

| Pitch P (mm)           | 12.7 |
|------------------------|------|
| Pitch P (in)           | 0.5  |
| No. of teeth           | 26   |
| Pitch diameter<br>(mm) | 12.7 |
| Pitch diameter (in)    | 0.5  |
| Min. bore (mm)         | 19   |
| Min. bore (in)         | 0.75 |
| Max. bore (mm)         | 19   |
| Max. bore (in)         | 0.75 |
| Hub L (mm)             | 30   |
| Hub L (in)             | 1.18 |
| Weight (kg)            | 1.09 |
| Weight (lbs)           | 2.4  |
| Bushing no.            | -    |