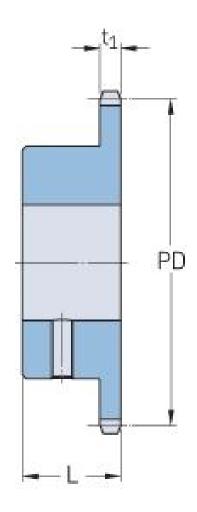

## PHS 08B-1BS25X38

| Pitch P (mm)           | 12.7 |
|------------------------|------|
| Pitch P (in)           | 0.5  |
| No. of teeth           | 25   |
| Pitch diameter<br>(mm) | 12.7 |
| Pitch diameter (in)    | 0.5  |
| Min. bore (mm)         | 38   |
| Min. bore (in)         | 1.5  |
| Max. bore (mm)         | 38   |
| Max. bore (in)         | 1.5  |
| Hub L (mm)             | 28   |
| Hub L (in)             | 1.1  |
| Weight (kg)            | 1.01 |
| Weight (lbs)           | 2.23 |
| Bushing no.            | -    |