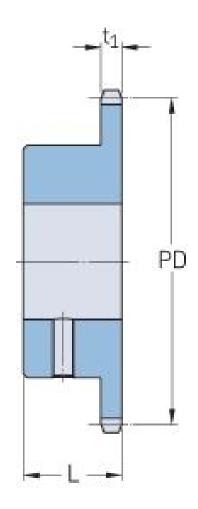

## PHS 08B-1BS25X32

| Pitch P (mm)           | 12.7 |
|------------------------|------|
| Pitch P (in)           | 0.5  |
| No. of teeth           | 25   |
| Pitch diameter<br>(mm) | 12.7 |
| Pitch diameter (in)    | 0.5  |
| Min. bore (mm)         | 32   |
| Min. bore (in)         | 1.26 |
| Max. bore (mm)         | 32   |
| Max. bore (in)         | 1.26 |
| Hub L (mm)             | 28   |
| Hub L (in)             | 1.1  |
| Weight (kg)            | 1.01 |
| Weight (lbs)           | 2.23 |
| Bushing no.            | -    |