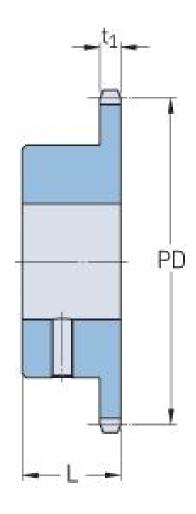

## PHS 08B-1BS25X28

| Pitch P (mm)        | 12.7 |
|---------------------|------|
| Pitch P (in)        | 0.5  |
| No. of teeth        | 25   |
| Pitch diameter      | 12.7 |
| (mm)                |      |
| Pitch diameter (in) | 0.5  |
| Min. bore (mm)      | 28   |
| Min. bore (in)      | 1.1  |
| Max. bore (mm)      | 28   |
| Max. bore (in)      | 1.1  |
| Hub L (mm)          | 28   |
| Hub L (in)          | 1.1  |
| Weight (kg)         | 1.01 |
| Weight (lbs)        | 2.23 |
| Bushing no.         | -    |