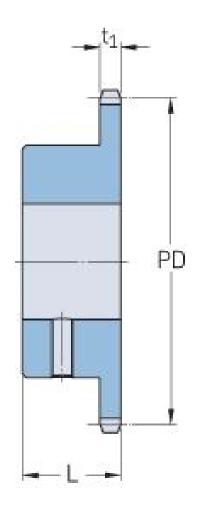

## PHS 08B-1BS25X24

| Pitch P (mm)           | 12.7 |
|------------------------|------|
| Pitch P (in)           | 0.5  |
| No. of teeth           | 25   |
| Pitch diameter<br>(mm) | 12.7 |
| Pitch diameter (in)    | 0.5  |
| Min. bore (mm)         | 24   |
| Min. bore (in)         | 0.94 |
| Max. bore (mm)         | 24   |
| Max. bore (in)         | 0.94 |
| Hub L (mm)             | 28   |
| Hub L (in)             | 1.1  |
| Weight (kg)            | 1.01 |
| Weight (lbs)           | 2.23 |
| Bushing no.            | -    |