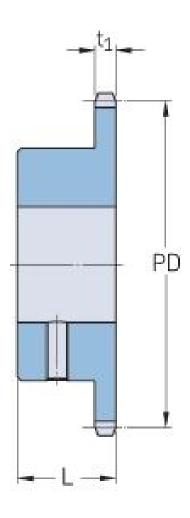

## PHS 08B-1BS25X22

| Pitch P (mm)        | 12.7 |
|---------------------|------|
| Pitch P (in)        | 0.5  |
| No. of teeth        | 25   |
| Pitch diameter      | 12.7 |
| (mm)                |      |
| Pitch diameter (in) | 0.5  |
| Min. bore (mm)      | 22   |
| Min. bore (in)      | 0.87 |
| Max. bore (mm)      | 22   |
| Max. bore (in)      | 0.87 |
| Hub L (mm)          | 28   |
| Hub L (in)          | 1.1  |
| Weight (kg)         | 1.01 |
| Weight (lbs)        | 2.23 |
| Bushing no.         | -    |