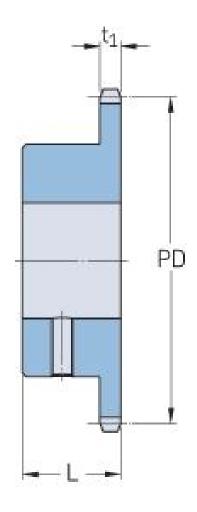

## PHS 08B-1BS25X19

| Pitch P (mm)        | 12.7 |
|---------------------|------|
| Pitch P (in)        | 0.5  |
| No. of teeth        | 25   |
| Pitch diameter      | 12.7 |
| (mm)                |      |
| Pitch diameter (in) | 0.5  |
| Min. bore (mm)      | 19   |
| Min. bore (in)      | 0.75 |
| Max. bore (mm)      | 19   |
| Max. bore (in)      | 0.75 |
| Hub L (mm)          | 28   |
| Hub L (in)          | 1.1  |
| Weight (kg)         | 1.01 |
| Weight (lbs)        | 2.23 |
| Bushing no.         | -    |