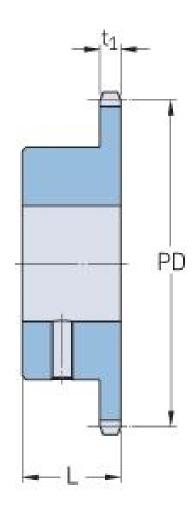

## PHS 08B-1BS24X38

| Pitch P (mm)           | 12.7 |
|------------------------|------|
| Pitch P (in)           | 0.5  |
| No. of teeth           | 24   |
| Pitch diameter<br>(mm) | 12.7 |
| Pitch diameter (in)    | 0.5  |
| Min. bore (mm)         | 38   |
| Min. bore (in)         | 1.5  |
| Max. bore (mm)         | 38   |
| Max. bore (in)         | 1.5  |
| Hub L (mm)             | 28   |
| Hub L (in)             | 1.1  |
| Weight (kg)            | 0.95 |
| Weight (lbs)           | 2.09 |
| Bushing no.            | -    |