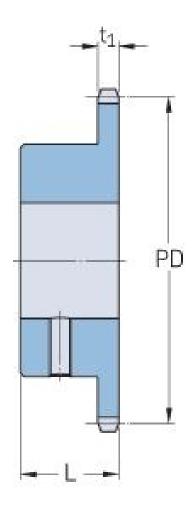

## PHS 08B-1BS24X22

| Pitch P (mm)           | 12.7 |
|------------------------|------|
| Pitch P (in)           | 0.5  |
| No. of teeth           | 24   |
| Pitch diameter<br>(mm) | 12.7 |
| Pitch diameter (in)    | 0.5  |
| Min. bore (mm)         | 22   |
| Min. bore (in)         | 0.87 |
| Max. bore (mm)         | 22   |
| Max. bore (in)         | 0.87 |
| Hub L (mm)             | 28   |
| Hub L (in)             | 1.1  |
| Weight (kg)            | 0.95 |
| Weight (lbs)           | 2.09 |
| Bushing no.            | -    |