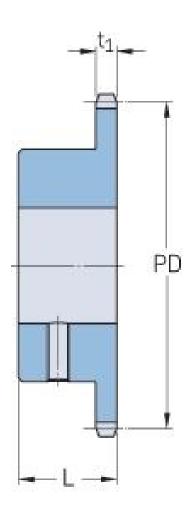

Sprockets Metric Simplex, Bored-to-size

## PHS 08B-1BS23X35

| 12.7 |
|------|
| 0.5  |
| 23   |
| 12.7 |
|      |
| 0.5  |
| 35   |
| 1.38 |
| 35   |
| 1.38 |
| 28   |
| 1.1  |
| 0.87 |
| 1.92 |
| -    |
|      |

® SKF is a registered trademark of the SKF Group
© SKF Group 2012
The contents of this publication are the copyright of the publisher and may not be reproduced (even extracts) unless prior written permission is granted. Every care has been taken to ensure the accuracy of the information contained in this publication but no liability can be accepted for any loss or damage whether direct, indirect or consequential arising out of the use of the information contained herein.