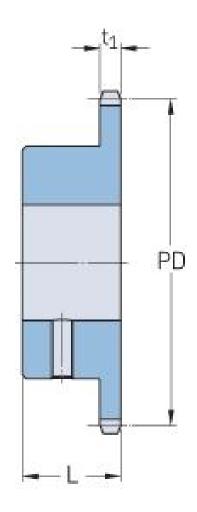

## PHS 08B-1BS23X32

| Pitch P (mm)           | 12.7 |
|------------------------|------|
| Pitch P (in)           | 0.5  |
| No. of teeth           | 23   |
| Pitch diameter<br>(mm) | 12.7 |
| Pitch diameter (in)    | 0.5  |
| Min. bore (mm)         | 32   |
| Min. bore (in)         | 1.26 |
| Max. bore (mm)         | 32   |
| Max. bore (in)         | 1.26 |
| Hub L (mm)             | 28   |
| Hub L (in)             | 1.1  |
| Weight (kg)            | 0.87 |
| Weight (lbs)           | 1.92 |
| Bushing no.            | -    |