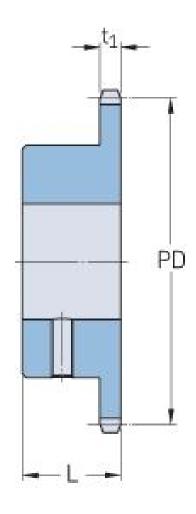

## PHS 08B-1BS23X28

| Pitch P (mm)           | 12.7 |
|------------------------|------|
| Pitch P (in)           | 0.5  |
| No. of teeth           | 23   |
| Pitch diameter<br>(mm) | 12.7 |
| Pitch diameter (in)    | 0.5  |
| Min. bore (mm)         | 28   |
| Min. bore (in)         | 1.1  |
| Max. bore (mm)         | 28   |
| Max. bore (in)         | 1.1  |
| Hub L (mm)             | 28   |
| Hub L (in)             | 1.1  |
| Weight (kg)            | 0.87 |
| Weight (lbs)           | 1.92 |
| Bushing no.            | -    |