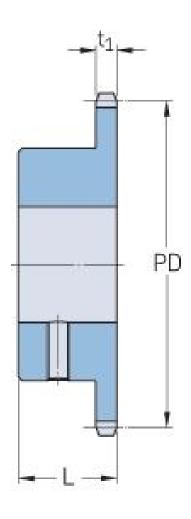

## PHS 08B-1BS23X24

| Pitch P (mm)           | 12.7 |
|------------------------|------|
| Pitch P (in)           | 0.5  |
| No. of teeth           | 23   |
| Pitch diameter<br>(mm) | 12.7 |
| Pitch diameter (in)    | 0.5  |
| Min. bore (mm)         | 24   |
| Min. bore (in)         | 0.94 |
| Max. bore (mm)         | 24   |
| Max. bore (in)         | 0.94 |
| Hub L (mm)             | 28   |
| Hub L (in)             | 1.1  |
| Weight (kg)            | 0.87 |
| Weight (lbs)           | 1.92 |
| Bushing no.            | -    |