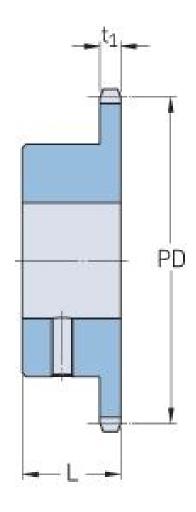

## PHS 08B-1BS23X22

| Pitch P (mm)           | 12.7 |
|------------------------|------|
| Pitch P (in)           | 0.5  |
| No. of teeth           | 23   |
| Pitch diameter<br>(mm) | 12.7 |
| Pitch diameter (in)    | 0.5  |
| Min. bore (mm)         | 22   |
| Min. bore (in)         | 0.87 |
| Max. bore (mm)         | 22   |
| Max. bore (in)         | 0.87 |
| Hub L (mm)             | 28   |
| Hub L (in)             | 1.1  |
| Weight (kg)            | 0.87 |
| Weight (lbs)           | 1.92 |
| Bushing no.            | -    |