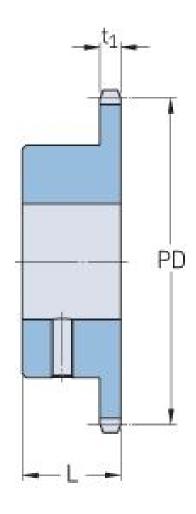

## PHS 08B-1BS23X20

| Pitch P (mm)           | 12.7 |
|------------------------|------|
| Pitch P (in)           | 0.5  |
| No. of teeth           | 23   |
| Pitch diameter<br>(mm) | 12.7 |
| Pitch diameter (in)    | 0.5  |
| Min. bore (mm)         | 20   |
| Min. bore (in)         | 0.79 |
| Max. bore (mm)         | 20   |
| Max. bore (in)         | 0.79 |
| Hub L (mm)             | 28   |
| Hub L (in)             | 1.1  |
| Weight (kg)            | 0.87 |
| Weight (lbs)           | 1.92 |
| Bushing no.            | -    |