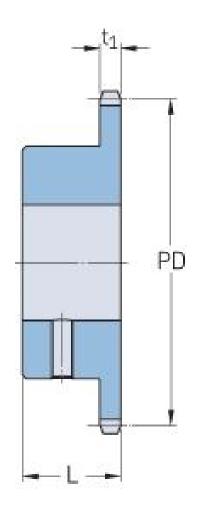

## PHS 08B-1BS22X32

| Pitch P (mm)           | 12.7 |
|------------------------|------|
| Pitch P (in)           | 0.5  |
| No. of teeth           | 22   |
| Pitch diameter<br>(mm) | 12.7 |
| Pitch diameter (in)    | 0.5  |
| Min. bore (mm)         | 32   |
| Min. bore (in)         | 1.26 |
| Max. bore (mm)         | 32   |
| Max. bore (in)         | 1.26 |
| Hub L (mm)             | 28   |
| Hub L (in)             | 1.1  |
| Weight (kg)            | 0.75 |
| Weight (lbs)           | 1.65 |
| Bushing no.            | -    |