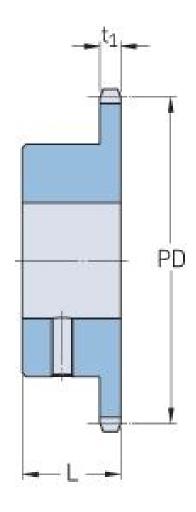

## PHS 08B-1BS22X28

| Pitch P (mm)        | 12.7 |
|---------------------|------|
| Pitch P (in)        | 0.5  |
| No. of teeth        | 22   |
| Pitch diameter      | 12.7 |
| (mm)                |      |
| Pitch diameter (in) | 0.5  |
| Min. bore (mm)      | 28   |
| Min. bore (in)      | 1.1  |
| Max. bore (mm)      | 28   |
| Max. bore (in)      | 1.1  |
| Hub L (mm)          | 28   |
| Hub L (in)          | 1.1  |
| Weight (kg)         | 0.75 |
| Weight (lbs)        | 1.65 |
| Bushing no.         | -    |