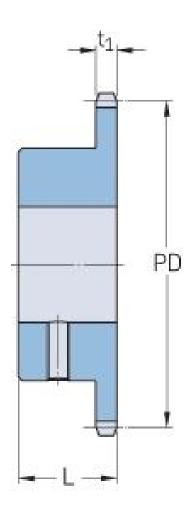

## PHS 08B-1BS22X25

| Pitch P (mm)        | 12.7 |
|---------------------|------|
| Pitch P (in)        | 0.5  |
| No. of teeth        | 22   |
| Pitch diameter      | 12.7 |
| (mm)                |      |
| Pitch diameter (in) | 0.5  |
| Min. bore (mm)      | 25   |
| Min. bore (in)      | 0.98 |
| Max. bore (mm)      | 25   |
| Max. bore (in)      | 0.98 |
| Hub L (mm)          | 28   |
| Hub L (in)          | 1.1  |
| Weight (kg)         | 0.75 |
| Weight (lbs)        | 1.65 |
| Bushing no.         | -    |