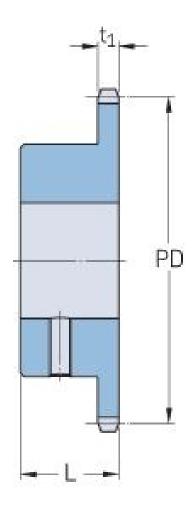

## PHS 08B-1BS22X24

| Pitch P (mm)           | 12.7 |
|------------------------|------|
| Pitch P (in)           | 0.5  |
| No. of teeth           | 22   |
| Pitch diameter<br>(mm) | 12.7 |
| Pitch diameter (in)    | 0.5  |
| Min. bore (mm)         | 24   |
| Min. bore (in)         | 0.94 |
| Max. bore (mm)         | 24   |
| Max. bore (in)         | 0.94 |
| Hub L (mm)             | 28   |
| Hub L (in)             | 1.1  |
| Weight (kg)            | 0.75 |
| Weight (lbs)           | 1.65 |
| Bushing no.            | -    |