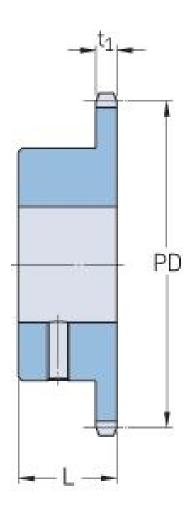

## PHS 08B-1BS22X22

| Pitch P (mm)        | 12.7 |
|---------------------|------|
| Pitch P (in)        | 0.5  |
| No. of teeth        | 22   |
| Pitch diameter      | 12.7 |
| (mm)                |      |
| Pitch diameter (in) | 0.5  |
| Min. bore (mm)      | 22   |
| Min. bore (in)      | 0.87 |
| Max. bore (mm)      | 22   |
| Max. bore (in)      | 0.87 |
| Hub L (mm)          | 28   |
| Hub L (in)          | 1.1  |
| Weight (kg)         | 0.75 |
| Weight (lbs)        | 1.65 |
| Bushing no.         | -    |