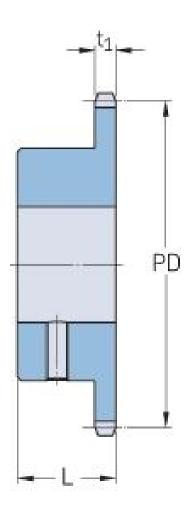

## PHS 08B-1BS22X18

| Pitch P (mm)        | 12.7 |
|---------------------|------|
| Pitch P (in)        | 0.5  |
| No. of teeth        | 22   |
| Pitch diameter      | 12.7 |
| (mm)                |      |
| Pitch diameter (in) | 0.5  |
| Min. bore (mm)      | 18   |
| Min. bore (in)      | 0.71 |
| Max. bore (mm)      | 18   |
| Max. bore (in)      | 0.71 |
| Hub L (mm)          | 28   |
| Hub L (in)          | 1.1  |
| Weight (kg)         | 0.75 |
| Weight (lbs)        | 1.65 |
| Bushing no.         | -    |