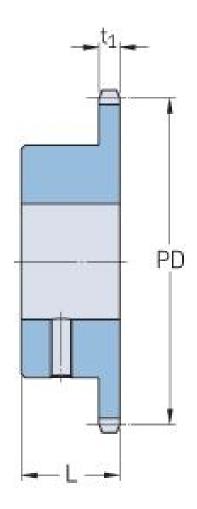

## PHS 08B-1BS20X38

| Pitch P (mm)           | 12.7 |
|------------------------|------|
| Pitch P (in)           | 0.5  |
| No. of teeth           | 22   |
| Pitch diameter<br>(mm) | 12.7 |
| Pitch diameter (in)    | 0.5  |
| Min. bore (mm)         | 38   |
| Min. bore (in)         | 1.5  |
| Max. bore (mm)         | 38   |
| Max. bore (in)         | 1.5  |
| Hub L (mm)             | 28   |
| Hub L (in)             | 1.1  |
| Weight (kg)            | 0.75 |
| Weight (lbs)           | 1.65 |
| Bushing no.            | -    |