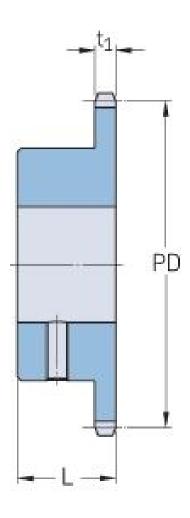

## PHS 08B-1BS21X38

| Pitch P (mm)        | 12.7 |
|---------------------|------|
| Pitch P (in)        | 0.5  |
| No. of teeth        | 21   |
| Pitch diameter      | 12.7 |
| (mm)                |      |
| Pitch diameter (in) | 0.5  |
| Min. bore (mm)      | 38   |
| Min. bore (in)      | 1.5  |
| Max. bore (mm)      | 38   |
| Max. bore (in)      | 1.5  |
| Hub L (mm)          | 28   |
| Hub L (in)          | 1.1  |
| Weight (kg)         | 0.69 |
| Weight (lbs)        | 1.52 |
| Bushing no.         | -    |