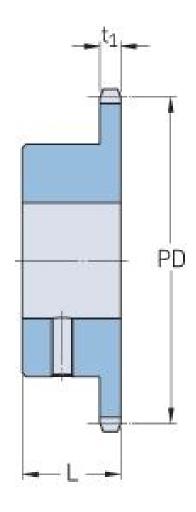

## PHS 08B-1BS21X28

| Pitch P (mm)           | 12.7 |
|------------------------|------|
| Pitch P (in)           | 0.5  |
| No. of teeth           | 21   |
| Pitch diameter<br>(mm) | 12.7 |
| Pitch diameter (in)    | 0.5  |
| Min. bore (mm)         | 28   |
| Min. bore (in)         | 1.1  |
| Max. bore (mm)         | 28   |
| Max. bore (in)         | 1.1  |
| Hub L (mm)             | 28   |
| Hub L (in)             | 1.1  |
| Weight (kg)            | 0.69 |
| Weight (lbs)           | 1.52 |
| Bushing no.            | -    |