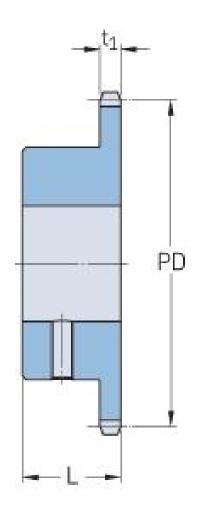

## PHS 08B-1BS21X25

| Pitch P (mm)           | 12.7 |
|------------------------|------|
| Pitch P (in)           | 0.5  |
| No. of teeth           | 21   |
| Pitch diameter<br>(mm) | 12.7 |
| Pitch diameter (in)    | 0.5  |
| Min. bore (mm)         | 25   |
| Min. bore (in)         | 0.98 |
| Max. bore (mm)         | 25   |
| Max. bore (in)         | 0.98 |
| Hub L (mm)             | 28   |
| Hub L (in)             | 1.1  |
| Weight (kg)            | 0.69 |
| Weight (lbs)           | 1.52 |
| Bushing no.            | -    |