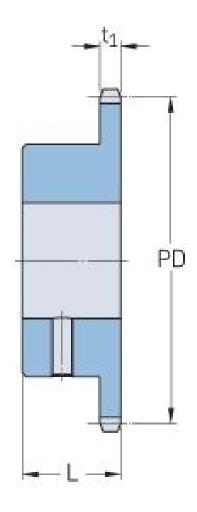

## PHS 08B-1BS21X19

| Pitch P (mm)           | 12.7 |
|------------------------|------|
| Pitch P (in)           | 0.5  |
| No. of teeth           | 21   |
| Pitch diameter<br>(mm) | 12.7 |
| Pitch diameter (in)    | 0.5  |
| Min. bore (mm)         | 19   |
| Min. bore (in)         | 0.75 |
| Max. bore (mm)         | 19   |
| Max. bore (in)         | 0.75 |
| Hub L (mm)             | 28   |
| Hub L (in)             | 1.1  |
| Weight (kg)            | 0.69 |
| Weight (lbs)           | 1.52 |
| Bushing no.            | -    |