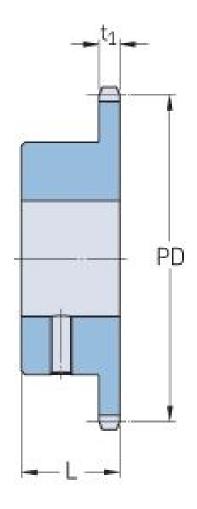

## PHS 08B-1BS20X32

| Pitch P (mm)           | 12.7 |
|------------------------|------|
| Pitch P (in)           | 0.5  |
| No. of teeth           | 20   |
| Pitch diameter<br>(mm) | 12.7 |
| Pitch diameter (in)    | 0.5  |
| Min. bore (mm)         | 32   |
| Min. bore (in)         | 1.26 |
| Max. bore (mm)         | 32   |
| Max. bore (in)         | 1.26 |
| Hub L (mm)             | 28   |
| Hub L (in)             | 1.1  |
| Weight (kg)            | 0.6  |
| Weight (lbs)           | 1.32 |
| Bushing no.            | -    |