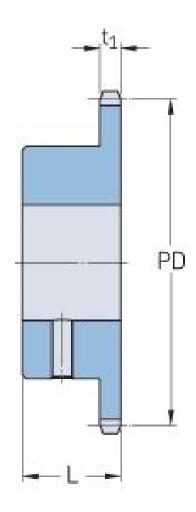

## PHS 08B-1BS20X28

| Pitch P (mm)        | 12.7 |
|---------------------|------|
| Pitch P (in)        | 0.5  |
| No. of teeth        | 20   |
| Pitch diameter      | 12.7 |
| (mm)                |      |
| Pitch diameter (in) | 0.5  |
| Min. bore (mm)      | 28   |
| Min. bore (in)      | 1.1  |
| Max. bore (mm)      | 28   |
| Max. bore (in)      | 1.1  |
| Hub L (mm)          | 28   |
| Hub L (in)          | 1.1  |
| Weight (kg)         | 0.6  |
| Weight (lbs)        | 1.32 |
| Bushing no.         | -    |