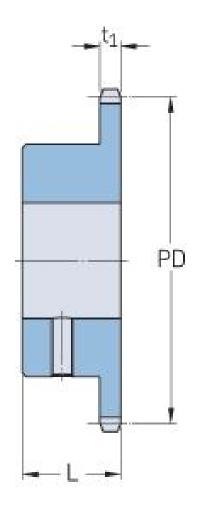

## PHS 08B-1BS20X24

| Pitch P (mm)           | 12.7 |
|------------------------|------|
| Pitch P (in)           | 0.5  |
| No. of teeth           | 20   |
| Pitch diameter<br>(mm) | 12.7 |
| Pitch diameter (in)    | 0.5  |
| Min. bore (mm)         | 24   |
| Min. bore (in)         | 0.94 |
| Max. bore (mm)         | 24   |
| Max. bore (in)         | 0.94 |
| Hub L (mm)             | 28   |
| Hub L (in)             | 1.1  |
| Weight (kg)            | 0.6  |
| Weight (lbs)           | 1.32 |
| Bushing no.            | -    |