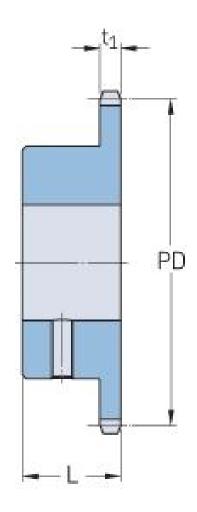

## PHS 08B-1BS20X22

| Pitch P (mm)           | 12.7 |
|------------------------|------|
| Pitch P (in)           | 0.5  |
| No. of teeth           | 20   |
| Pitch diameter<br>(mm) | 12.7 |
| Pitch diameter (in)    | 0.5  |
| Min. bore (mm)         | 22   |
| Min. bore (in)         | 0.87 |
| Max. bore (mm)         | 22   |
| Max. bore (in)         | 0.87 |
| Hub L (mm)             | 28   |
| Hub L (in)             | 1.1  |
| Weight (kg)            | 0.6  |
| Weight (lbs)           | 1.32 |
| Bushing no.            | -    |