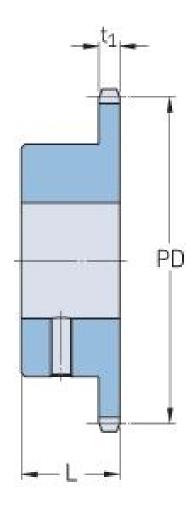

## PHS 08B-1BS20X18

| Pitch P (mm)           | 12.7 |
|------------------------|------|
| Pitch P (in)           | 0.5  |
| No. of teeth           | 20   |
| Pitch diameter<br>(mm) | 12.7 |
| Pitch diameter (in)    | 0.5  |
| Min. bore (mm)         | 18   |
| Min. bore (in)         | 0.71 |
| Max. bore (mm)         | 18   |
| Max. bore (in)         | 0.71 |
| Hub L (mm)             | 28   |
| Hub L (in)             | 1.1  |
| Weight (kg)            | 0.6  |
| Weight (lbs)           | 1.32 |
| Bushing no.            | -    |