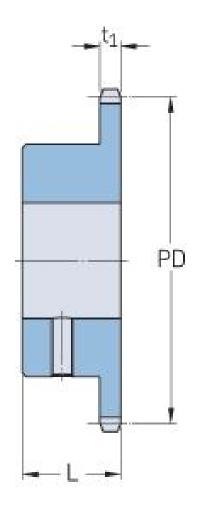

## PHS 08B-1BS19X38

| Pitch P (mm)           | 12.7 |
|------------------------|------|
| Pitch P (in)           | 0.5  |
| No. of teeth           | 19   |
| Pitch diameter<br>(mm) | 12.7 |
| Pitch diameter (in)    | 0.5  |
| Min. bore (mm)         | 38   |
| Min. bore (in)         | 1.5  |
| Max. bore (mm)         | 38   |
| Max. bore (in)         | 1.5  |
| Hub L (mm)             | 28   |
| Hub L (in)             | 1.1  |
| Weight (kg)            | 0.53 |
| Weight (lbs)           | 1.17 |
| Bushing no.            | -    |