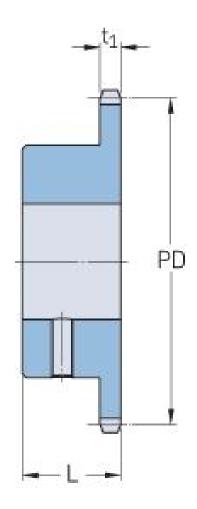

## PHS 08B-1BS19X25

| Pitch P (mm)        | 12.7 |
|---------------------|------|
| Pitch P (in)        | 0.5  |
| No. of teeth        | 19   |
| Pitch diameter      | 12.7 |
| (mm)                |      |
| Pitch diameter (in) | 0.5  |
| Min. bore (mm)      | 25   |
| Min. bore (in)      | 0.98 |
| Max. bore (mm)      | 25   |
| Max. bore (in)      | 0.98 |
| Hub L (mm)          | 28   |
| Hub L (in)          | 1.1  |
| Weight (kg)         | 0.53 |
| Weight (lbs)        | 1.17 |
| Bushing no.         | -    |