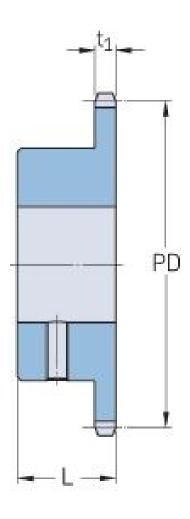

Sprockets Metric Simplex, Bored-to-size

## PHS 08B-1BS18X32

| Pitch P (mm)        | 12.7 |
|---------------------|------|
| Pitch P (in)        | 0.5  |
| No. of teeth        | 18   |
| Pitch diameter      | 12.7 |
| (mm)                |      |
| Pitch diameter (in) | 0.5  |
| Min. bore (mm)      | 32   |
| Min. bore (in)      | 1.26 |
| Max. bore (mm)      | 32   |
| Max. bore (in)      | 1.26 |
| Hub L (mm)          | 28   |
| Hub L (in)          | 1.1  |
| Weight (kg)         | 0.47 |
| Weight (lbs)        | 1.04 |
| Bushing no.         | -    |