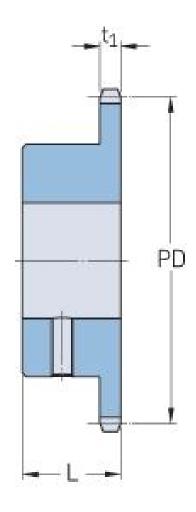

## PHS 08B-1BS18X28

| Pitch P (mm)           | 12.7 |
|------------------------|------|
| Pitch P (in)           | 0.5  |
| No. of teeth           | 18   |
| Pitch diameter<br>(mm) | 12.7 |
| Pitch diameter (in)    | 0.5  |
| Min. bore (mm)         | 28   |
| Min. bore (in)         | 1.1  |
| Max. bore (mm)         | 28   |
| Max. bore (in)         | 1.1  |
| Hub L (mm)             | 28   |
| Hub L (in)             | 1.1  |
| Weight (kg)            | 0.47 |
| Weight (lbs)           | 1.04 |
| Bushing no.            | -    |