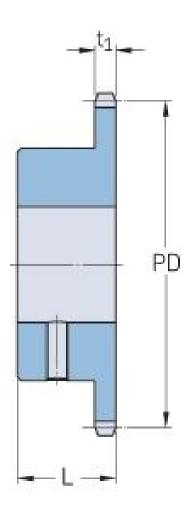

## PHS 08B-1BS18X25

| Pitch P (mm)        | 12.7 |
|---------------------|------|
| Pitch P (in)        | 0.5  |
| No. of teeth        | 18   |
| Pitch diameter      | 12.7 |
| (mm)                |      |
| Pitch diameter (in) | 0.5  |
| Min. bore (mm)      | 25   |
| Min. bore (in)      | 0.98 |
| Max. bore (mm)      | 25   |
| Max. bore (in)      | 0.98 |
| Hub L (mm)          | 28   |
| Hub L (in)          | 1.1  |
| Weight (kg)         | 0.47 |
| Weight (lbs)        | 1.04 |
| Bushing no.         | -    |
|                     |      |