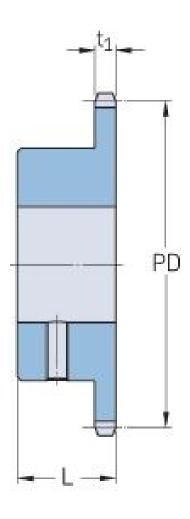

## PHS 08B-1BS18X24

| Pitch P (mm)        | 12.7 |
|---------------------|------|
| Pitch P (in)        | 0.5  |
| No. of teeth        | 18   |
| Pitch diameter      | 12.7 |
| (mm)                |      |
| Pitch diameter (in) | 0.5  |
| Min. bore (mm)      | 24   |
| Min. bore (in)      | 0.94 |
| Max. bore (mm)      | 24   |
| Max. bore (in)      | 0.94 |
| Hub L (mm)          | 28   |
| Hub L (in)          | 1.1  |
| Weight (kg)         | 0.47 |
| Weight (lbs)        | 1.04 |
| Bushing no.         | -    |