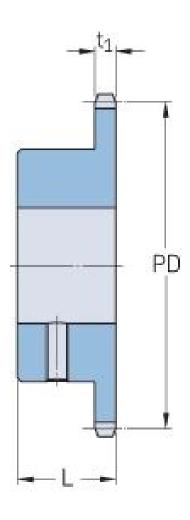

## PHS 08B-1BS18X20

| Pitch P (mm)        | 12.7 |
|---------------------|------|
| Pitch P (in)        | 0.5  |
| No. of teeth        | 18   |
| Pitch diameter      | 12.7 |
| (mm)                |      |
| Pitch diameter (in) | 0.5  |
| Min. bore (mm)      | 20   |
| Min. bore (in)      | 0.79 |
| Max. bore (mm)      | 20   |
| Max. bore (in)      | 0.79 |
| Hub L (mm)          | 28   |
| Hub L (in)          | 1.1  |
| Weight (kg)         | 0.47 |
| Weight (lbs)        | 1.04 |
| Bushing no.         | -    |