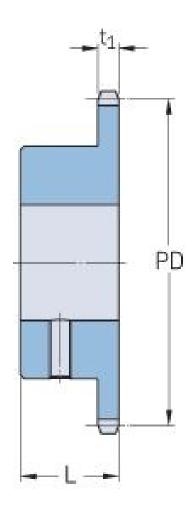

## PHS 08B-1BS17X32

| Pitch P (mm)           | 12.7 |
|------------------------|------|
| Pitch P (in)           | 0.5  |
| No. of teeth           | 17   |
| Pitch diameter<br>(mm) | 12.7 |
| Pitch diameter (in)    | 0.5  |
| Min. bore (mm)         | 32   |
| Min. bore (in)         | 1.26 |
| Max. bore (mm)         | 32   |
| Max. bore (in)         | 1.26 |
| Hub L (mm)             | 28   |
| Hub L (in)             | 1.1  |
| Weight (kg)            | 0.4  |
| Weight (lbs)           | 0.88 |
| Bushing no.            | -    |