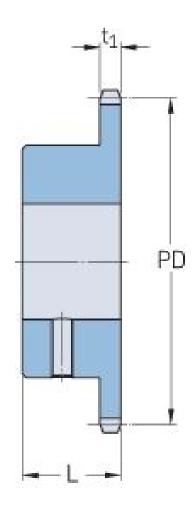

## PHS 08B-1BS17X28

| Pitch P (mm)           | 12.7 |
|------------------------|------|
| Pitch P (in)           | 0.5  |
| No. of teeth           | 17   |
| Pitch diameter<br>(mm) | 12.7 |
| Pitch diameter (in)    | 0.5  |
| Min. bore (mm)         | 28   |
| Min. bore (in)         | 1.1  |
| Max. bore (mm)         | 28   |
| Max. bore (in)         | 1.1  |
| Hub L (mm)             | 28   |
| Hub L (in)             | 1.1  |
| Weight (kg)            | 0.4  |
| Weight (lbs)           | 0.88 |
| Bushing no.            | -    |