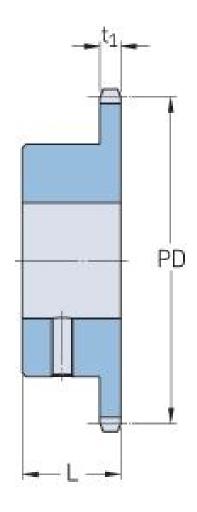

## PHS 08B-1BS17X24

| Pitch P (mm)           | 12.7 |
|------------------------|------|
| Pitch P (in)           | 0.5  |
| No. of teeth           | 17   |
| Pitch diameter<br>(mm) | 12.7 |
| Pitch diameter (in)    | 0.5  |
| Min. bore (mm)         | 24   |
| Min. bore (in)         | 0.94 |
| Max. bore (mm)         | 24   |
| Max. bore (in)         | 0.94 |
| Hub L (mm)             | 28   |
| Hub L (in)             | 1.1  |
| Weight (kg)            | 0.4  |
| Weight (lbs)           | 0.88 |
| Bushing no.            | -    |