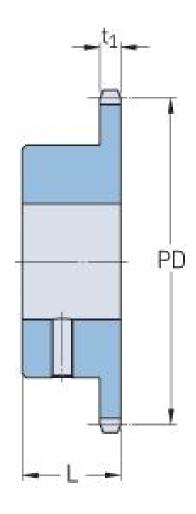

## PHS 08B-1BS17X22

| Pitch P (mm)           | 12.7 |
|------------------------|------|
| Pitch P (in)           | 0.5  |
| No. of teeth           | 17   |
| Pitch diameter<br>(mm) | 12.7 |
| Pitch diameter (in)    | 0.5  |
| Min. bore (mm)         | 22   |
| Min. bore (in)         | 0.87 |
| Max. bore (mm)         | 22   |
| Max. bore (in)         | 0.87 |
| Hub L (mm)             | 28   |
| Hub L (in)             | 1.1  |
| Weight (kg)            | 0.4  |
| Weight (lbs)           | 0.88 |
| Bushing no.            | -    |