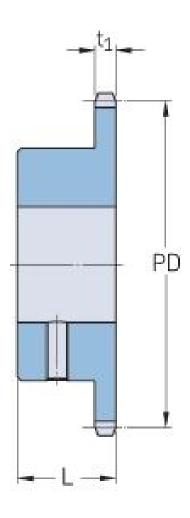

Sprockets Metric Simplex, Bored-to-size

## PHS 08B-1BS17X20

| Pitch P (mm)        | 12.7 |
|---------------------|------|
| Pitch P (in)        | 0.5  |
| No. of teeth        | 17   |
| Pitch diameter      | 12.7 |
| (mm)                |      |
| Pitch diameter (in) | 0.5  |
| Min. bore (mm)      | 20   |
| Min. bore (in)      | 0.79 |
| Max. bore (mm)      | 20   |
| Max. bore (in)      | 0.79 |
| Hub L (mm)          | 28   |
| Hub L (in)          | 1.1  |
| Weight (kg)         | 0.4  |
| Weight (lbs)        | 0.88 |
| Bushing no.         | -    |