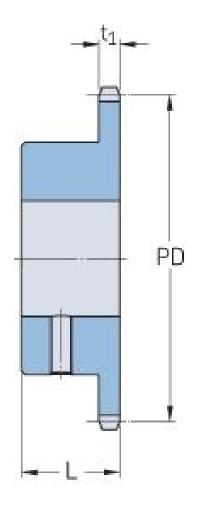

## PHS 08B-1BS17X18

| Pitch P (mm)           | 12.7 |
|------------------------|------|
| Pitch P (in)           | 0.5  |
| No. of teeth           | 17   |
| Pitch diameter<br>(mm) | 12.7 |
| Pitch diameter (in)    | 0.5  |
| Min. bore (mm)         | 18   |
| Min. bore (in)         | 0.71 |
| Max. bore (mm)         | 18   |
| Max. bore (in)         | 0.71 |
| Hub L (mm)             | 28   |
| Hub L (in)             | 1.1  |
| Weight (kg)            | 0.4  |
| Weight (lbs)           | 0.88 |
| Bushing no.            | -    |