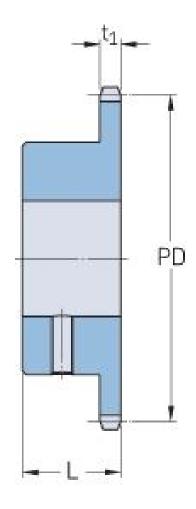

## PHS 08B-1BS16X24

| Korak P (mm)            | 12.7 |
|-------------------------|------|
| Korak P (in)            | 0.5  |
| Broj zuba               | 16   |
| Nazivni promjer<br>(mm) | 12.7 |
| Pitch diameter (in)     | 0.5  |
| Minimalni otvor<br>(mm) | 24   |
| Minimalni otvor<br>(in) | 0.94 |
| Maksimalni otvor (mm)   | 24   |
| Minimalni otvor<br>(in) | 0.94 |
| Glavčina L (mm)         | 28   |
| Glavčina L (in)         | 1.1  |

| Težina (kg)  | 0.3  |
|--------------|------|
| Težina (lbs) | 0.66 |
| Čahura broj  | -    |