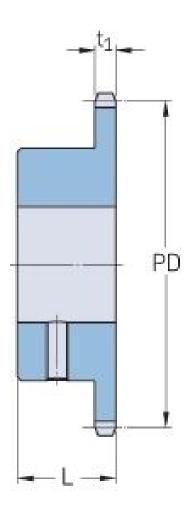

## PHS 08B-1BS16X19

| Pitch P (mm)        | 12.7 |
|---------------------|------|
| Pitch P (in)        | 0.5  |
| No. of teeth        | 16   |
| Pitch diameter      | 12.7 |
| (mm)                |      |
| Pitch diameter (in) | 0.5  |
| Min. bore (mm)      | 19   |
| Min. bore (in)      | 0.75 |
| Max. bore (mm)      | 19   |
| Max. bore (in)      | 0.75 |
| Hub L (mm)          | 28   |
| Hub L (in)          | 1.1  |
| Weight (kg)         | 0.3  |
| Weight (lbs)        | 0.66 |
| Bushing no.         | -    |