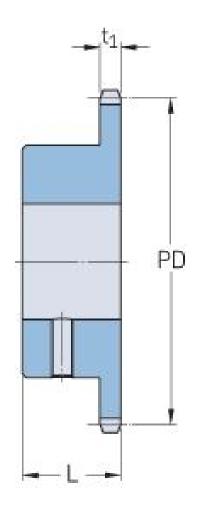

## PHS 08B-1BS16X18

| Pitch P (mm)           | 12.7 |
|------------------------|------|
| Pitch P (in)           | 0.5  |
| No. of teeth           | 16   |
| Pitch diameter<br>(mm) | 12.7 |
| Pitch diameter (in)    | 0.5  |
| Min. bore (mm)         | 18   |
| Min. bore (in)         | 0.71 |
| Max. bore (mm)         | 18   |
| Max. bore (in)         | 0.71 |
| Hub L (mm)             | 28   |
| Hub L (in)             | 1.1  |
| Weight (kg)            | 0.3  |
| Weight (lbs)           | 0.66 |
| Bushing no.            | -    |