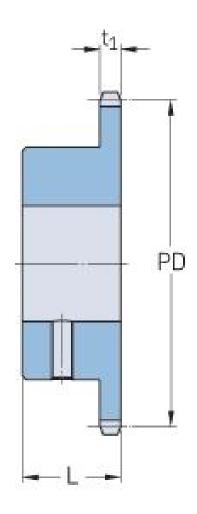

## PHS 08B-1BS15X28

| Pitch P (mm)           | 12.7 |
|------------------------|------|
| Pitch P (in)           | 0.5  |
| No. of teeth           | 15   |
| Pitch diameter<br>(mm) | 12.7 |
| Pitch diameter (in)    | 0.5  |
| Min. bore (mm)         | 28   |
| Min. bore (in)         | 1.1  |
| Max. bore (mm)         | 28   |
| Max. bore (in)         | 1.1  |
| Hub L (mm)             | 28   |
| Hub L (in)             | 1.1  |
| Weight (kg)            | 0.24 |
| Weight (lbs)           | 0.53 |
| Bushing no.            | -    |